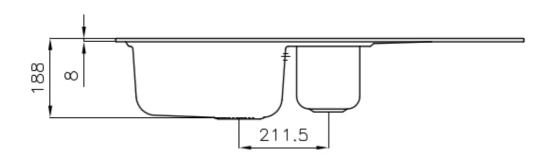

#### **DETAILS**

| Edge/Installation Type | Standard (8 mm Edge)                                            |
|------------------------|-----------------------------------------------------------------|
| Finish                 | Foster brushed                                                  |
| Material               | AISI 304 stainless steel                                        |
| Texture                | Microfoster                                                     |
| Base                   | 60-80 cm                                                        |
| Dimensions             | 970x500 mm                                                      |
| Standard fittings      | Fixing hooks, gasket, drain, overflow and siphon, boxed packing |
| Mixer holes            | 1 standard hole - 2nd and 3rd on request                        |
| Built-in hole          | 950x480 mm                                                      |

| Drainer                   | Yes                                                                                                                                                                                                                                                    |
|---------------------------|--------------------------------------------------------------------------------------------------------------------------------------------------------------------------------------------------------------------------------------------------------|
| Width                     | 97 cm                                                                                                                                                                                                                                                  |
| Bowl dimension            | 362,5x400 + 150x300mm                                                                                                                                                                                                                                  |
| Number of bowls           | 2 bowls                                                                                                                                                                                                                                                |
| Waste fitting             | 3,5" drain                                                                                                                                                                                                                                             |
| FEATURES                  |                                                                                                                                                                                                                                                        |
| 2nd/3rd hole availaible   | The sink can be customized with the execution on request of additional holes, usable for double-hole mixers, for remote controlled drains or for the installation of soap dispensers. The positions are marked on the drawings with dotted line holes. |
| Added value               | Foster uses steel thicknesses higher than those used on average by other manufacturers. This is how, thanks to our long experience, we know how to make sinks of superior quality and with a better resistance to aging.                               |
| Basket 3,5" waste fitting | The drain is equipped with a large 3.5" drain, with the practical basket cap that prevents the discharge of solid parts.                                                                                                                               |
| Sliding brackets          |                                                                                                                                                                                                                                                        |