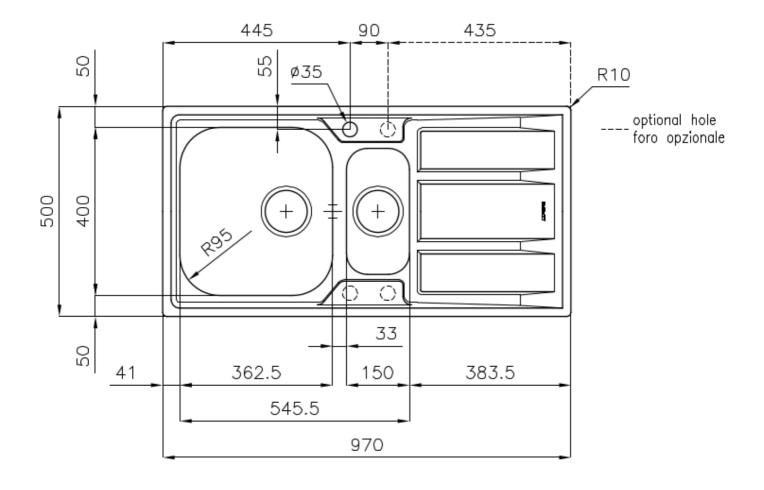

#### **DETAILS**

| Edge/Installation Type | Standard (8 mm Edge)                                            |
|------------------------|-----------------------------------------------------------------|
| Finish                 | Foster brushed                                                  |
| Material               | AISI 304 stainless steel                                        |
| Texture                | Microfoster                                                     |
| Base                   | 60-80 cm                                                        |
| Dimensions             | 970x500 mm                                                      |
| Standard fittings      | Fixing hooks, gasket, drain, overflow and siphon, boxed packing |
| Mixer holes            | 1 standard hole - 2nd and 3rd on request                        |
| Built-in hole          | 950x480 mm                                                      |

| Drainer                   | Yes                                                                                                                                                                                                                                                    |
|---------------------------|--------------------------------------------------------------------------------------------------------------------------------------------------------------------------------------------------------------------------------------------------------|
| Width                     | 97 cm                                                                                                                                                                                                                                                  |
| Bowl dimension            | 362,5x400 + 150x300mm                                                                                                                                                                                                                                  |
| Number of bowls           | 2 bowls                                                                                                                                                                                                                                                |
| Waste fitting             | 3,5" drain                                                                                                                                                                                                                                             |
| FEATURES                  |                                                                                                                                                                                                                                                        |
| 2nd/3rd hole availaible   | The sink can be customized with the execution on request of additional holes, usable for double-hole mixers, for remote controlled drains or for the installation of soap dispensers. The positions are marked on the drawings with dotted line holes. |
| Added value               | Foster uses steel thicknesses higher than those used on average by other manufacturers. This is how, thanks to our long experience, we know how to make sinks of superior quality and with a better resistance to aging.                               |
| Basket 3,5" waste fitting | The drain is equipped with a large 3.5" drain, with the practical basket cap that prevents the discharge of solid parts.                                                                                                                               |
| Sliding brackets          |                                                                                                                                                                                                                                                        |

### **TECHNICAL DATA**