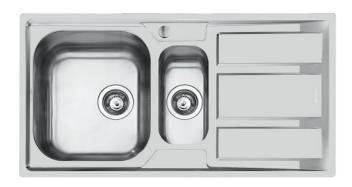

## Sink FM

Tank on the left Kitchen Sinks Code: 1973 462

#### **DETAILS**

| Edge/Installation Type | Standard (8 mm Edge)                                            |
|------------------------|-----------------------------------------------------------------|
| Finish                 | Foster brushed                                                  |
| Material               | AISI 304 stainless steel                                        |
| Texture                | Microfoster                                                     |
| Base                   | 60-80 cm                                                        |
| Dimensions             | 970x500 mm                                                      |
| Standard fittings      | Fixing hooks, gasket, drain, overflow and siphon, boxed packing |
| Mixer holes            | 1 standard hole - 2nd and 3rd on request                        |
| Built-in hole          | 950x480 mm                                                      |

| Drainer                   | Yes                                                                                                                                                                                                                                                    |
|---------------------------|--------------------------------------------------------------------------------------------------------------------------------------------------------------------------------------------------------------------------------------------------------|
| Width                     | 97 cm                                                                                                                                                                                                                                                  |
| Bowl dimension            | 362,5x400 + 150x300mm                                                                                                                                                                                                                                  |
| Number of bowls           | 2 bowls                                                                                                                                                                                                                                                |
| Waste fitting             | 3,5" drain                                                                                                                                                                                                                                             |
| FEATURES                  |                                                                                                                                                                                                                                                        |
| 2nd/3rd hole availaible   | The sink can be customized with the execution on request of additional holes, usable for double-hole mixers, for remote controlled drains or for the installation of soap dispensers. The positions are marked on the drawings with dotted line holes. |
| Added value               | Foster uses steel thicknesses higher than those used on average by other manufacturers. This is how, thanks to our long experience, we know how to make sinks of superior quality and with a better resistance to aging.                               |
| Basket 3,5" waste fitting | The drain is equipped with a large 3.5" drain, with the practical basket cap that prevents the discharge of solid parts.                                                                                                                               |
| Sliding brackets          |                                                                                                                                                                                                                                                        |